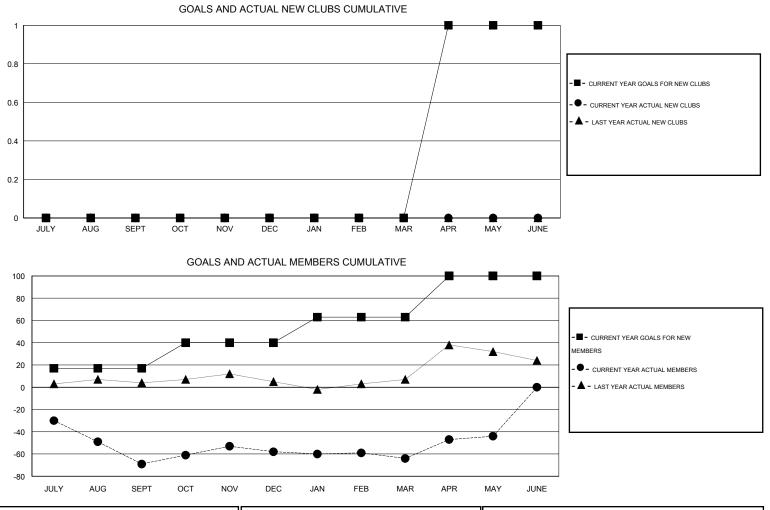

## GMT: Kenneth Schwols

| LOCATION | COLORADO |
|----------|----------|
| LOCATION | COLORADO |

GMT CA 1

| Clubs<br>RESULTS FOR 2014-2015 |   |   |   | Members<br>RESULTS FOR 2014-2015 |               |    |    |    |         |
|--------------------------------|---|---|---|----------------------------------|---------------|----|----|----|---------|
|                                |   |   |   |                                  |               |    |    |    | QUARTER |
| JULY/AUG/SEPT                  | 0 | 0 | 1 | -1                               | JULY/AUG/SEPT | 17 | 8  | 77 | -69     |
| OCT/NOV/DEC                    | 0 | 0 | 0 | 0                                | OCT/NOV/DEC   | 23 | 30 | 19 | 11      |
| JAN/FEB/MAR                    | 0 | 0 | 0 | 0                                | JAN/FEB/MAR   | 23 | 22 | 28 | -6      |
| APR/MAY/JUNE                   | 1 | 0 | 0 | 0                                | APR/MAY/JUNE  | 37 | 34 | 14 | 20      |

| DROPPED CLUBS: 1        |           | 24 CLUBS OF 45 ADDED 1 OR MORE | GENDER DISTRIBUTION   |              |     |
|-------------------------|-----------|--------------------------------|-----------------------|--------------|-----|
|                         |           | NEW MEMBERS                    | MALE                  | 771 (72.06%) |     |
| DROPPED MEMBERS         |           |                                | FEMALE                | 299 (27.94%) |     |
| DECEASED                | 8         | CLICK HERE FOR HEALTH          | FAMILY UNIT MEMBERS   |              | 236 |
| CLUB CANCELLED<br>OTHER | 10<br>120 | ASSESSMENT DATA                | HEAD OF HOUSEHOLD     |              |     |
| TOTAL                   | 138       |                                | NON-HEAD OF HOUSEHOLD |              |     |